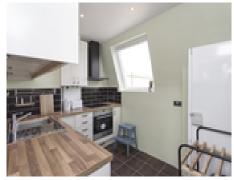

#### **Full features**

- Recently refurbished
- Private terrace with great view over London Eye
- Walking distance to Victoria and Sloane Sq station
- Walking distance to large supermarket
- Bright with loads of sunlight
- Quiet residential location
- Well equipped modern kitchen
- Moments away from River Thames
- Close to Battersea Park

#### **Full description**

Set within a quiet residential area, this stylish one bedroom third floor apartment boasts neutral interiors, a modern kitchen, an airy living room and easy access to Victoria and Pimlico stations. It comes with its own private terrace with great London views, especially the New Year Fireworks. Ideal for City professional.