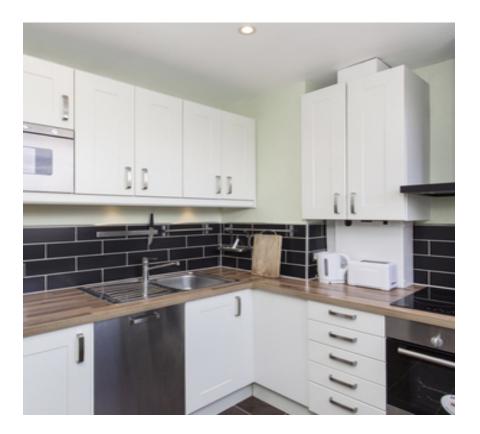

#### **Full features**

- Recently refurbished
- Private terrace with great view over London Eye
- Walking distance to Victoria and Sloane Sq station
- Walking distance to large supermarket
- Bright with loads of sunlight
- Quiet residential location
- Well equipped modern kitchen
- Moments away from River Thames
- Close to Battersea Park

#### **Full description**

Set within a quiet residential area, this stylish one bedroom third floor apartment boasts neutral interiors, a modern kitchen, an airy living room and easy access to Victoria and Pimlico stations. It comes with its own private terrace with great London views, especially the New Year Fireworks. Ideal for City professional.