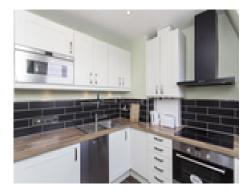

#### **Full features**

- Recently refurbished
- Private terrace with great view over London Eye
- Walking distance to Victoria and Sloane Sq station
- Walking distance to large supermarket
- Bright with loads of sunlight
- Quiet residential location
- Well equipped modern kitchen
- Moments away from River Thames
- Close to Battersea Park

#### **Full description**

Set within a quiet residential area, this stylish one bedroom third floor apartment boasts neutral interiors, a modern kitchen, an airy living room and easy access to Victoria and Pimlico stations. It comes with its own private terrace with great London views, especially the New Year Fireworks. Ideal for City professional.