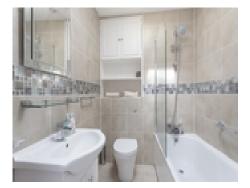

#### **Details in brief**

| Available Date:    | 10/05/2025 |
|--------------------|------------|
| Deposit:           | £2500      |
| Bedrooms:          | 1          |
| Bathrooms:         | 1          |
| Length of Tenancy: | 6 Months   |
| Furnishing:        | Furnished  |
| Type of building:  | Flat       |

#### **Full features**

- Recently refurbished
- Private terrace with great view over London Eye
- Walking distance to Victoria and Sloane Sq station
- Walking distance to large supermarket
- Bright with loads of sunlight
- Quiet residential location
- Well equipped modern kitchen
- Moments away from River Thames
- Close to Battersea Park

#### **Full description**

Set within a quiet residential area, this stylish one bedroom third floor apartment boasts neutral interiors, a modern kitchen, an airy living room and easy access to Victoria and Pimlico stations. It comes with its own private terrace with great London views, especially the New Year Fireworks. Ideal for City professional.