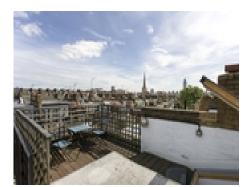

#### **Full features**

- Recently refurbished
- Private terrace with great view over London Eye
- Walking distance to Victoria and Sloane Sq station
- Walking distance to large supermarket
- Bright with loads of sunlight
- Quiet residential location
- Well equipped modern kitchen
- Moments away from River Thames
- Close to Battersea Park

#### **Full description**

Set within a quiet residential area, this stylish one bedroom third floor apartment boasts neutral interiors, a modern kitchen, an airy living room and easy access to Victoria and Pimlico stations. It comes with its own private terrace with great London views, especially the New Year Fireworks. Ideal for City professional.