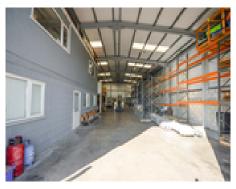

## Birmingham, West Midlands, B37

£3500 pcm

The unit itself offers a combination of both warehouse/storage space and modern & well presented office space including, WC, Disabled Toilet, Kitchen and meeting rooms over 2 floors.

The whole unit measures at approximately 380 sq. metres and measuring up to the eaves, offers a height of approximately 6 metres.

Rental price and terms of tenancy to be discussed on acquisition.

The Warehouse and offices are available to rent separately.