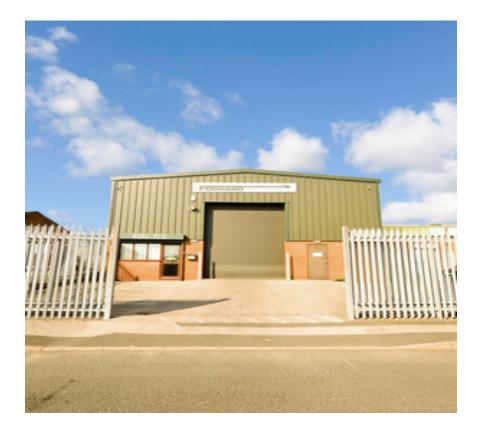

### **Full description**

Offered to the market is this vesatile unit located on Saxon Way, Chelmsley Wood. This property is categorised as B2 to B7.

The location boasts excellent transport links with the M42, M6 and surrounding major A-roads making it excellently placed for any business looking to store and distribute.

To the fore is an area for private/customer car parking with space for approximately 6 cars. The us surrounded by metal fencing and a secure, padlocked gate.