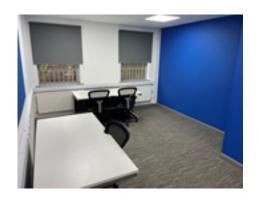

### **Full description**

Recently refurbished ground floor offices measuring 74 m2 available for rent from the 20th March 2025.

Located in a quiet complex of 5 units just outside Nottingham City Centre with excellent transport links and on-site car parking.

## Nottingham, Nottinghamshire, NG5

£2712.50 q

- Modern office with 24/7 keyfob access
- Excellent Transport Links
- Private Kitchen & Toilet
- 3 parking spaces in secure car park
- Fully networked with gigabit cable
- Good fibre Internet speeds
- Alarm system
- LED lighting throughout
- Rental on a serviced basis may be possible, subject to negotiation with Landlord