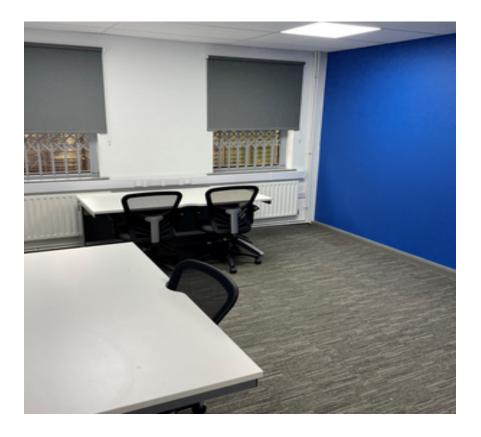

### **Full description**

Recently refurbished ground floor offices measuring 74 m2 available for rent from the 20th March 2025.

Located in a quiet complex of 5 units just outside Nottingham City Centre with excellent transport links and on-site car parking.

## Nottingham, Nottinghamshire, NG5

£2712.50 q

- Modern office with 24/7 keyfob access
- Excellent Transport Links
- Private Kitchen & Toilet
- 3 parking spaces in secure car park
- Fully networked with gigabit cable
- Good fibre Internet speeds
- Alarm system
- LED lighting throughout
- Rental on a serviced basis may be possible, subject to negotiation with Landlord