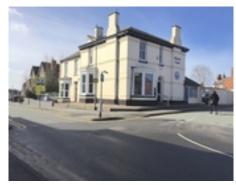

### **Full description**

- ALL BILLS INCLUDED
- NO DEPOSIT REQUIRED
- Delightful Victorian building renovated for mixed use
- Large car park at rear (Pay and display)
- Prominent corner location
- Eligible for small business rate relief
- CCTV Security on site
- Other uses in the property will generate footfall
- Frontage to Wolverhampton Rd and Queens Court
- Available immediately

Suitable for a variety of uses including, but not limited to, small shops, offices,

## Cannock, Staffordshire, WS11

£435 pcm

photography/studio, tattooists, barbers, medical, hair/beauty, etc. This property is in a fantastic location just on the edge of Cannock town centre. Housed in the historical building of Queens Court, the premises is full of character and presents a excellent opportunity for an up and coming business.