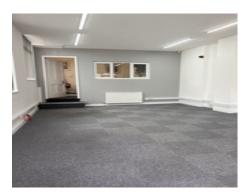

Internally the property provides modern office space with an additional individual office space, a kitchen, WC and comms cupboard.

The shop benefits from a UPVC double glazed Double Aspect Return Frontage for excellent visibility and prominence.