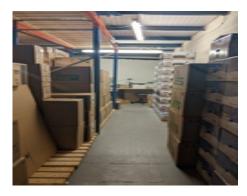

#### **Full description**

Property Type: Industrial / Commercial Unit

This exceptional unit is an integral part of the prestigious Wednesfield Business Park and offers a range of features to cater to your commercial needs. The property boasts cladding, an electric roller shutter, a robust three-phase electricity supply, ample parking, a fully equipped kitchen, office space, WC facilities, and a convenient trade counter. Opportunities to secure a unit in this prime location are rare, and the current tenant is relocating to a larger space within the same site.

#### Property Layout:

Currently, the unit consists of a single-storey structure with WC facilities and a generously sized open-plan storage/workshop area. There is a ready built trade counter allowing for customer collections.