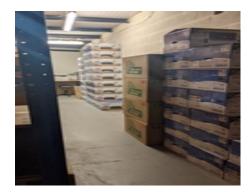

#### **Full description**

Property Type: Industrial / Commercial Unit

This exceptional unit is an integral part of the prestigious Wednesfield Business Park and offers a range of features to cater to your commercial needs. The property boasts cladding, an electric roller shutter, a robust three-phase electricity supply, ample parking, a fully equipped kitchen, office space, WC facilities, and a convenient trade counter. Opportunities to secure a unit in this prime location are rare, and the current tenant is relocating to a larger space within the same site.

#### Property Layout:

Currently, the unit consists of a single-storey structure with WC facilities and a generously sized open-plan storage/workshop area. There is a ready built trade counter allowing for customer collections.