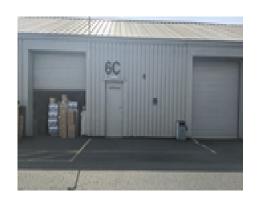

#### **Full description**

Property Type: Industrial / Commercial Unit

This exceptional unit is an integral part of the prestigious Wednesfield Business Park and offers a range of features to cater to your commercial needs. The property boasts cladding, an electric roller shutter, a robust three-phase electricity supply, ample parking, a fully equipped kitchen, office space, WC facilities, and a convenient trade counter. Opportunities to secure a unit in this prime location are rare, and the current tenant is relocating to a larger space within the same site.

#### Property Layout:

Currently, the unit consists of a single-storey structure with WC facilities and a generously sized open-plan storage/workshop area. There is a ready built trade counter allowing for customer collections.