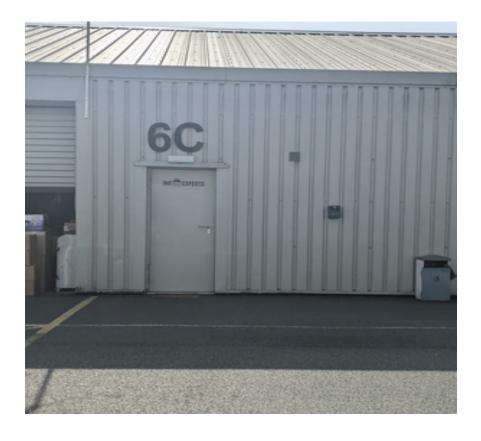

#### **Full description**

Property Type: Industrial / Commercial Unit

This exceptional unit is an integral part of the prestigious Wednesfield Business Park and offers a range of features to cater to your commercial needs. The property boasts cladding, an electric roller shutter, a robust three-phase electricity supply, ample parking, a fully equipped kitchen, office space, WC facilities, and a convenient trade counter. Opportunities to secure a unit in this prime location are rare, and the current tenant is relocating to a larger space within the same site.

#### Property Layout:

Currently, the unit consists of a single-storey structure with WC facilities and a generously sized open-plan storage/workshop area. There is a ready built trade counter allowing for customer collections.