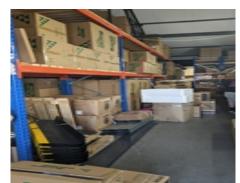

#### **Full description**

Property Type: Industrial / Commercial Unit

This exceptional unit is an integral part of the prestigious Wednesfield Business Park and offers a range of features to cater to your commercial needs. The property boasts cladding, an electric roller shutter, a robust three-phase electricity supply, ample parking, a fully equipped kitchen, office space, WC facilities, and a convenient trade counter. Opportunities to secure a unit in this prime location are rare, and the current tenant is relocating to a larger space within the same site.

#### Property Layout:

Currently, the unit consists of a single-storey structure with WC facilities and a generously sized open-plan storage/workshop area. There is a ready built trade counter allowing for customer collections.