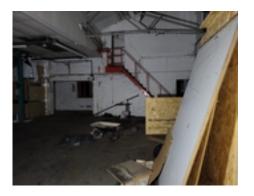

A single storey industrial unit with two storey offices to the front. There is a small yard as well as parking for approximately eight cars to the front. There is also a loading bay to the industrial unit.

Accommodation:

### Coventry, Warwickshire, CV6

£2500 pcm

Warehouse: 4,641.00 sqft

Office: 1,556.00 sqft

Total: 6,197.00 sqft

3 Phase electricity supply

All services are in place (gas, electric, water, phone and broadband)