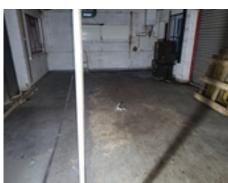

A single storey industrial unit with two storey offices to the front. There is a small yard as well as parking for approximately eight cars to the front. There is also a loading bay to the industrial unit.

### Coventry, Warwickshire, CV6

£2500 pcm

Warehouse: 4,641.00 sqft

Office: 1,556.00 sqft

Total: 6,197.00 sqft

3 Phase electricity supply

All services are in place (gas, electric, water, phone and broadband)

The building is in great condition.

Quoting rent of £30,000 per annum rent only. No VAT on the rent.

Business rates - property can qualify for small business rates relief.

Minimum 1 year lease is requested with longer leases preferred.