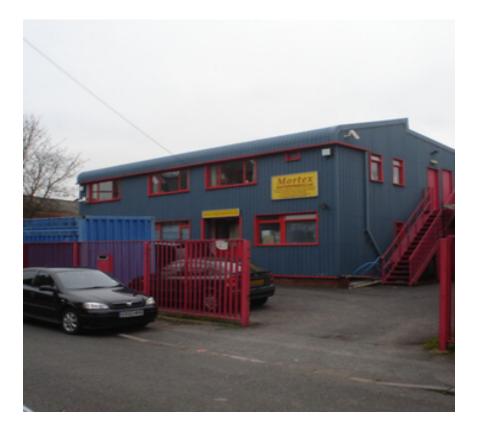

### **Full description**

The building is situated at the northern end of Newdigate Road, which is approached from Mulliner Street which in turn is approached from Cromwell Street close to Stoney Stanton Road. Coventry City Centre is under two miles away and the A444 Coventry eastern bypass leading to the M6 motorway is in close proximity.

A single storey industrial unit with two storey offices to the front. There is a small yard as well as parking for approximately eight cars to the front. There is also a loading bay to the industrial unit.