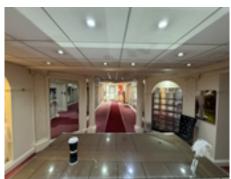

#### Description:

The subject property benefits from the opportunity of an open plan layout due to the vast majority of the internal walls being stud partitions.

The property also has an  $1,830 \,\mathrm{Sq}$  Ft flat roof area which can be converted to a large roof terrace to suit a tenant's requirements.

The unit also benefits from a rear car parking area suitable for up to 4-6 vehicles. There is a large commercial loading and unloading bay outside the subject property for the purpose of deliveries and collections.