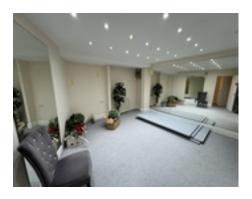

#### Description:

The subject property benefits from the opportunity of an open plan layout due to the vast majority of the internal walls being stud partitions.

The property also has an  $1,830 \,\mathrm{Sq}$  Ft flat roof area which can be converted to a large roof terrace to suit a tenant's requirements.

 $6,000\,\mathrm{Sq}\,\mathrm{ft}$  over two floors & full width basement.

Tenure:

Flexible Lease terms can be arranged (3, 5, 10 or 15 years).

Legal Costs:

Each party to cover own legal costs.

Price:

£90,000 per Annum FRI Terms.