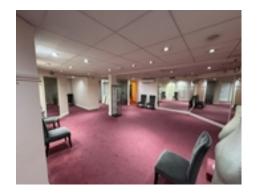

#### Description:

The subject property benefits from the opportunity of an open plan layout due to the vast majority of the internal walls being stud partitions.

The property also has an  $1,830 \,\mathrm{Sq}$  Ft flat roof area which can be converted to a large roof terrace to suit a tenant's requirements.

 $6,000\,\mathrm{Sq}\,\mathrm{ft}$  over two floors & full width basement.

Tenure:

Flexible Lease terms can be arranged (3, 5, 10 or 15 years).

Legal Costs:

Each party to cover own legal costs.

Price:

£90,000 per Annum FRI Terms.