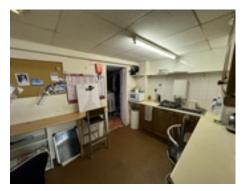

#### Description:

The subject property benefits from the opportunity of an open plan layout due to the vast majority of the internal walls being stud partitions.

The property also has an  $1,830 \,\mathrm{Sq}$  Ft flat roof area which can be converted to a large roof terrace to suit a tenant's requirements.