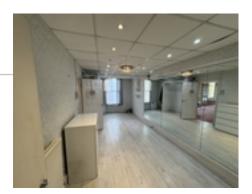

#### Description:

The subject property benefits from the opportunity of an open plan layout due to the vast majority of the internal walls being stud partitions.

The property also has an  $1,830 \,\mathrm{Sq}$  Ft flat roof area which can be converted to a large roof terrace to suit a tenant's requirements.