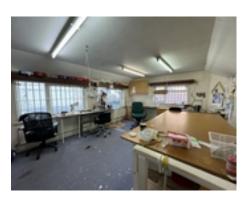

#### Description:

The subject property benefits from the opportunity of an open plan layout due to the vast majority of the internal walls being stud partitions.

The property also has an  $1,830 \,\mathrm{Sq}$  Ft flat roof area which can be converted to a large roof terrace to suit a tenant's requirements.