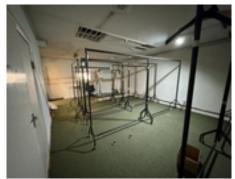

#### Description:

The subject property benefits from the opportunity of an open plan layout due to the vast majority of the internal walls being stud partitions.

The property also has an  $1,830 \,\mathrm{Sq}$  Ft flat roof area which can be converted to a large roof terrace to suit a tenant's requirements.

The unit also benefits from a rear car parking area suitable for up to 4-6 vehicles. There is a large commercial loading and unloading bay outside the subject property for the purpose of deliveries and collections.