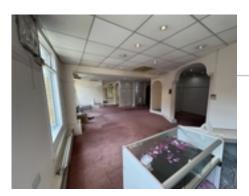

#### Description:

The subject property benefits from the opportunity of an open plan layout due to the vast majority of the internal walls being stud partitions.

The property also has an  $1,830 \,\mathrm{Sq}$  Ft flat roof area which can be converted to a large roof terrace to suit a tenant's requirements.

The unit also benefits from a rear car parking area suitable for up to 4-6 vehicles. There is a large commercial loading and unloading bay outside the subject property for the purpose of deliveries and collections.