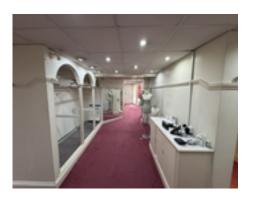

#### Description:

The subject property benefits from the opportunity of an open plan layout due to the vast majority of the internal walls being stud partitions.

The property also has an  $1,830 \,\mathrm{Sq}$  Ft flat roof area which can be converted to a large roof terrace to suit a tenant's requirements.

The unit also benefits from a rear car parking area suitable for up to 4-6 vehicles. There is a large commercial loading and unloading bay outside the subject property for the purpose of deliveries and collections.