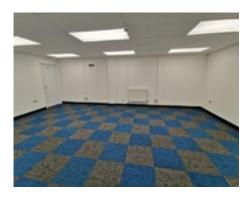

### **Full description**

Spacious office unit in Pangbourne/Reading

Space: 49 sq m / 537 sq ft, suitable for 4-6 desks

Available unfurnished or partially furnished

## Reading, Berkshire, RG8

£700 pcm

Cost: £700 per month gross (no VAT) + share in gas & electricity bills

Smaller unit - without the meeting room (35 sq m / 376 sq ft) - £500

Shared lobby: With one other office