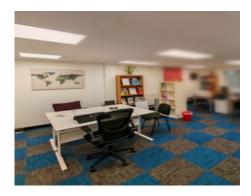

### **Full description**

Spacious office unit in Pangbourne/Reading

Space: 49 sq m / 537 sq ft, suitable for 4-6 desks

Available unfurnished or partially furnished

#### Features:

- \* Meeting room with glass partition wall
- \* Newly refurbished with new flooring and LED lighting
- \* Designated parking space
- \* 24-hour access
- \* Video intercom