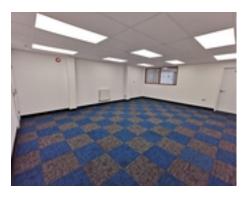

### **Full description**

Spacious office unit in Pangbourne/Reading

Space: 49 sq m / 537 sq ft, suitable for 4-6 desks

Available unfurnished or partially furnished

## Reading, Berkshire, RG8

£700 pcm

Cost: £700 per month gross (no VAT) + share in gas & electricity bills

Smaller unit - without the meeting room (35 sq m / 376 sq ft) - £500

Shared lobby: With one other office