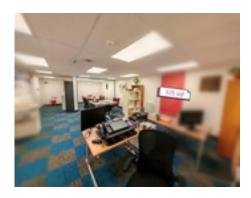

### **Full description**

Spacious office unit in Pangbourne/Reading

Space: 49 sq m / 537 sq ft, suitable for 4-6 desks

Available unfurnished or partially furnished

#### Features:

- \* Meeting room with glass partition wall
- \* Newly refurbished with new flooring and LED lighting
- \* Designated parking space
- \* 24-hour access
- \* Video intercom