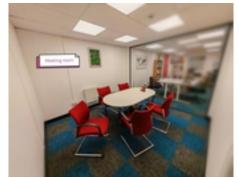

### **Full description**

Spacious office unit in Pangbourne/Reading

Space: 49 sq m / 537 sq ft, suitable for 4-6 desks

Available unfurnished or partially furnished

#### Features:

- \* Meeting room with glass partition wall
- \* Newly refurbished with new flooring and LED lighting
- \* Designated parking space
- \* 24-hour access
- \* Video intercom

## Reading, Berkshire, RG8

£700 pcm

Cost: £700 per month gross (no VAT) + share in gas & electricity bills

Smaller unit - without the meeting room (35 sq m / 376 sq ft) - £500

Shared lobby: With one other office