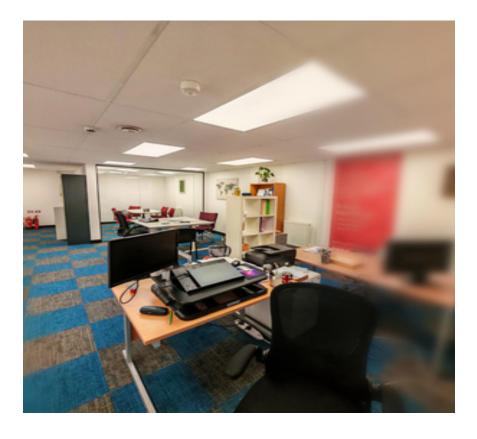

### **Full description**

Spacious office unit in Pangbourne/Reading

Space: 49 sq m / 537 sq ft, suitable for 4-6 desks

Available unfurnished or partially furnished

#### Features:

- \* Meeting room with glass partition wall
- \* Newly refurbished with new flooring and LED lighting
- \* Designated parking space
- \* 24-hour access
- \* Video intercom

## Reading, Berkshire, RG8

£700 pcm

Cost: £700 per month gross (no VAT) + share in gas & electricity bills

Smaller unit - without the meeting room (35 sq m / 376 sq ft) - £500

Shared lobby: With one other office