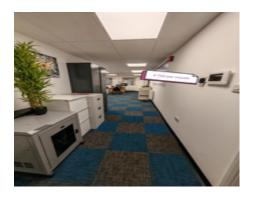

### **Full description**

Spacious office unit in Pangbourne/Reading

Space: 49 sq m / 537 sq ft, suitable for 4-6 desks

Available unfurnished or partially furnished

#### Features:

- \* Meeting room with glass partition wall
- \* Newly refurbished with new flooring and LED lighting
- \* Designated parking space
- \* 24-hour access
- \* Video intercom