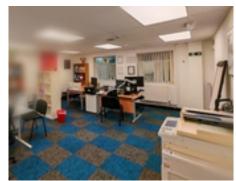

### **Full description**

Spacious office unit in Pangbourne/Reading

Space: 49 sq m / 537 sq ft, suitable for 4-6 desks

Available unfurnished or partially furnished

#### Features:

- \* Meeting room with glass partition wall
- \* Newly refurbished with new flooring and LED lighting
- \* Designated parking space
- \* 24-hour access
- \* Video intercom