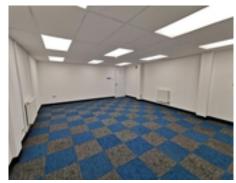

### **Full description**

Spacious office unit in Pangbourne/Reading

Space: 49 sq m / 537 sq ft, suitable for 4-6 desks

Available unfurnished or partially furnished

## Reading, Berkshire, RG8

£700 pcm

Cost: £700 per month gross (no VAT) + share in gas & electricity bills

Smaller unit - without the meeting room (35 sq m / 376 sq ft) - £500

Shared lobby: With one other office