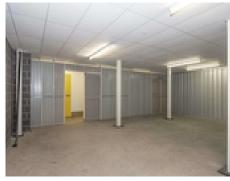

#### **Full description**

Units of various sizes: 650 sq ft, 950 sq ft, 1750 sq ft.

Up to Secure, open plan warehouse space to rent of 8000 sq ft.

All inclusive price in a fully serviced building. Pricing is charged per month includes business rates, buildings insurance and maintenance, CCTV, cleaning and communal services.

Floor loading max 500kg per m2.

Indoor loading docks plus large car park and yard for accepting deliveries.

Fork lift truck and drivers on site.

PLEASE NOTE: In accordance with the Property Misdescriptions Act (1991) we have prepared this information as a general guide to the property. It is not intended to form part of any offer or contract. We have not carried out a structural survey and any fittings, appliances and services mentioned have not been tested. All photographs and floorplans are given as a guide only and should not be relied upon for the purchase of any furnishings.