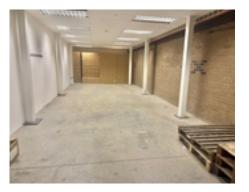

#### **Full description**

Units of various sizes: 650 sq ft, 950 sq ft, 1750 sq ft.

Up to Secure, open plan warehouse space to rent of 8000 sq ft.

All inclusive price in a fully serviced building. Pricing is charged per month includes business rates, buildings insurance and maintenance, CCTV, cleaning and communal services.

Floor loading max 500kg per m2.

Indoor loading docks plus large car park and yard for accepting deliveries.

Fork lift truck and drivers on site.

PLEASE NOTE: In accordance with the Property Misdescriptions Act (1991) we have prepared this information as a general guide to the property. It is not intended to form part of any offer or contract. We have not carried out a structural survey and any fittings, appliances and services mentioned have not been tested. All photographs and floorplans are given as a guide only and should not be relied upon for the purchase of any furnishings.