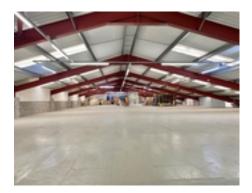

#### **Full description**

Units of various sizes: 650 sq ft, 950 sq ft, 1750 sq ft.

Up to Secure, open plan warehouse space to rent of 8000 sq ft.

All inclusive price in a fully serviced building. Pricing is charged per month includes business rates, buildings insurance and maintenance, CCTV, cleaning and communal services.

Floor loading max 500kg per m2.

Indoor loading docks plus large car park and yard for accepting deliveries.

Fork lift truck and drivers on site.

PLEASE NOTE: In accordance with the Property Misdescriptions Act (1991) we have prepared this information as a general guide to the property. It is not intended to form part of any offer or contract. We have not carried out a structural survey and any fittings, appliances and services mentioned have not been tested. All photographs and floorplans are given as a guide only and should not be relied upon for the purchase of any furnishings.