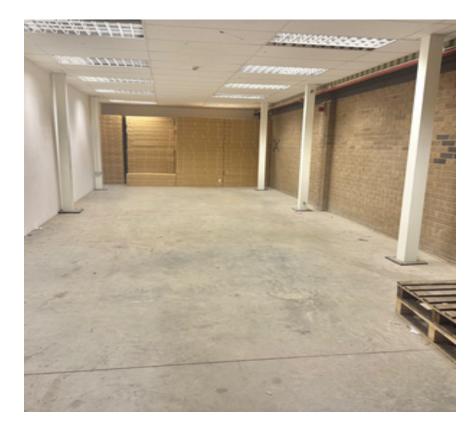

#### **Full description**

Units of various sizes: 650 sq ft, 950 sq ft, 1750 sq ft.

Up to Secure, open plan warehouse space to rent of 8000 sq ft.

All inclusive price in a fully serviced building. Pricing is charged per month includes business rates, buildings insurance and maintenance, CCTV, cleaning and communal services.

Floor loading max 500kg per m2.

Indoor loading docks plus large car park and yard for accepting deliveries.

Fork lift truck and drivers on site.

PLEASE NOTE: In accordance with the Property Misdescriptions Act (1991) we have prepared this information as a general guide to the property. It is not intended to form part of any offer or contract. We have not carried out a structural survey and any fittings, appliances and services mentioned have not been tested. All photographs and floorplans are given as a guide only and should not be relied upon for the purchase of any furnishings.