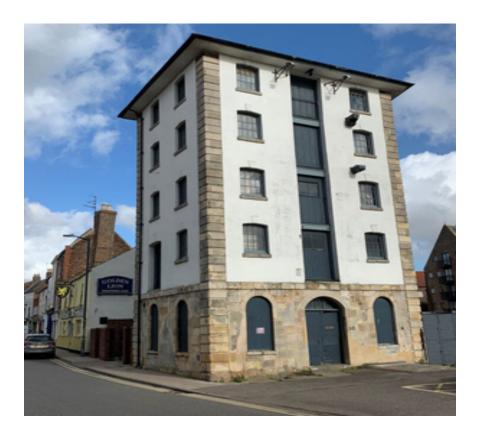

### **Full description**

This unique building has history dating back to 1741 when a map shows building here, as the last building north of Doughty Quay.

Office Space for Rent in a Historical Building

This unique building has a history dating back to 1741, marked as the last building north of Doughty Quay on historical maps. The property has been renovated to the highest standards, blending modern comfort with historic charm.

Featuring bright, industrial-style rooms, the office space showcases beautifully restored original brickwork, preserved for many years of use. The office includes a spacious bathroom and a kitchen where you can enjoy preparing your morning coffee and getting ready for the day ahead.