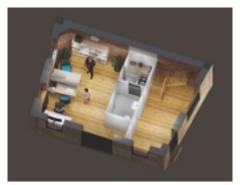

## **Boston, Lincolnshire, PE21**

£550 pcm

The office area can accommodate up to three desks, leaving plenty of room for clients or visitors. This versatile space can be used for a variety of purposes, making it ideal for:

- 1. A consulting firm
- 2. A marketing agency
- 3. A design studio
- 4. A real estate office
- 5. An accounting firm
- 6. A photography studio
- 7. An architectural firm
- 8. An interior design firm
- 9. Many more...