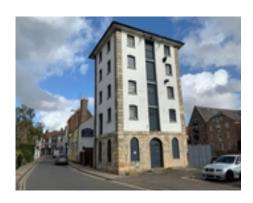

### **Full description**

This unique building has history dating back to 1741 when a map shows building here, as the last building north of Doughty Quay.

Office Space for Rent in a Historical Building

This unique building has a history dating back to 1741, marked as the last building north of Doughty Quay on historical maps. The property has been renovated to the highest standards, blending modern comfort with historic charm.

Featuring bright, industrial-style rooms, the office space showcases beautifully restored original brickwork, preserved for many years of use. The office includes a spacious bathroom and a kitchen where you can enjoy preparing your morning coffee and getting ready for the day ahead.