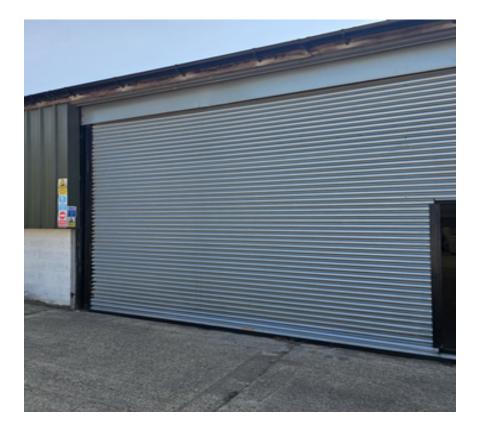

#### **Full description**

Secure Ambient Storage Available - South Darenth, Kent

We are pleased to present a fantastic opportunity to sublet secure storage space within a well-maintained ambient food warehouse.

Key Features:

- Size: Approximately 205 sqm (perfect for businesses needing additional storage)
- $\bullet$  Separate Entrance: For added convenience and control over your stock.
- Pallet Racking: Optimize your storage capacity.

## Dartford, Kent, DA4

£5130.18 pcm

- 24/7 CCTV & Security Fencing: Ensure your goods are protected.
- Ideal Location: Situated in South Darenth, Kent, providing excellent access to London, Kent and Essex.
- Secure fenced perimeter for added peace of mind
- Cost-effective sublet solution
- Flexible lease terms available