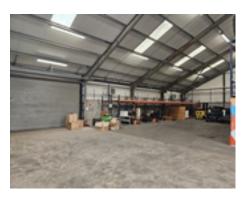

#### **Full description**

Secure Ambient Storage Available - South Darenth, Kent

We are pleased to present a fantastic opportunity to sublet secure storage space within a well-maintained ambient food warehouse.

Key Features:

- Size: Approximately 205 sqm (perfect for businesses needing additional storage)
- $\bullet$  Separate Entrance: For added convenience and control over your stock.
- Pallet Racking: Optimize your storage capacity.