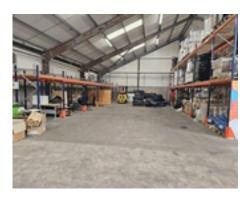

#### **Full description**

Secure Ambient Storage Available - South Darenth, Kent

We are pleased to present a fantastic opportunity to sublet secure storage space within a well-maintained ambient food warehouse.

Key Features:

- Size: Approximately 205 sqm (perfect for businesses needing additional storage)
- $\bullet$  Separate Entrance: For added convenience and control over your stock.
- Pallet Racking: Optimize your storage capacity.