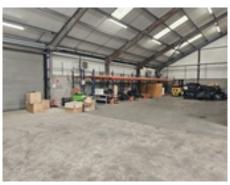

#### **Full description**

Secure Ambient Storage Available - South Darenth, Kent

We are pleased to present a fantastic opportunity to sublet secure storage space within a well-maintained ambient food warehouse.

Key Features:

- Size: Approximately 205 sqm (perfect for businesses needing additional storage)
- $\bullet$  Separate Entrance: For added convenience and control over your stock.
- Pallet Racking: Optimize your storage capacity.

#### Suitable for:

- Adaptable to meet the diverse requirements of different businesses.
- Suitable for a wide range of business needs.
- Businesses requiring ambient temperature storage
- Stockholding