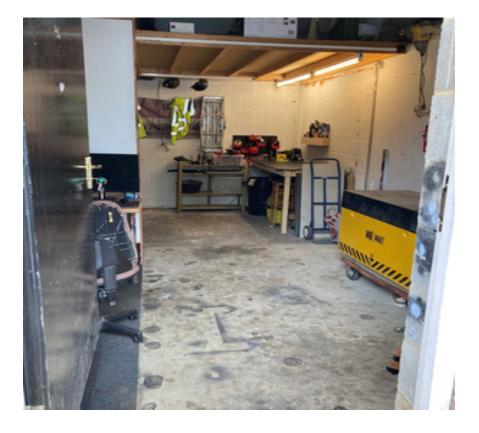

#### **Full features**

- Secure lock up or workshop with office area
- Central Kingston Upon Thames
- Rent directly from landlord

### **Full description**

Available Aug 2024

Workshop/storage with separate office area in small secure yard Appox. 33 Msq. - Unit 7a only on floor plan Central KT1 3DU Kingston with gated shared off street parking

High ceiling with mezzanine levels providing additional storage space Locked security gate into yard for additional security

Electric and internet connections

Shared WC No agencies please

PLEASE NOTE: In accordance with the Property Misdescriptions Act (1991) we have prepared this information as a general guide to the property. It is not intended to form part of any offer or contract. We have not carried out a structural survey and any fittings, appliances and services mentioned have not been tested. All photographs and floorplans are given as a guide only and should not be relied upon for the purchase of any furnishings.