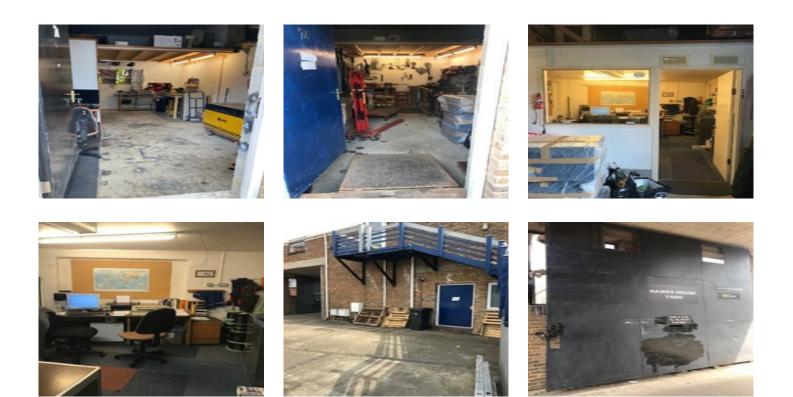

#### **Full features**

- Secure lock up or workshop with office area
- Central Kingston Upon Thames
- Rent directly from landlord

### **Full description**

Available Aug 2024

Workshop/storage with separate office area in small secure yard Appox. 33 Msq. - Unit 7a only on floor plan Central KT1 3DU Kingston with gated shared off street parking

High ceiling with mezzanine levels providing additional storage space Locked security gate into yard for additional security

Electric and internet connections

Shared WC No agencies please

PLEASE NOTE: In accordance with the Property Misdescriptions Act (1991) we have prepared this information as a general guide to the property. It is not intended to form part of any offer or contract. We have not carried out a structural survey and any fittings, appliances and services mentioned have not been tested. All photographs and floorplans are given as a guide only and should not be relied upon for the purchase of any furnishings.