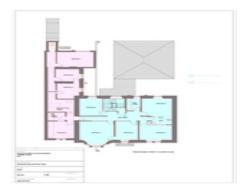

Suite 1: Main door entry/shared hall Floor Area = 150sqm Rental = £22,590.00pa

PLEASE NOTE: In accordance with the Property Misdescriptions Act (1991) we have prepared this information as a general guide to the property. It is not intended to form part of any offer or contract. We have not carried out a structural survey and any fittings, appliances and services mentioned have not been tested. All photographs and floorplans are given as a guide only and should not be relied upon for the purchase of any furnishings.

### £10800 pa

Suite 2: Entry to rear from carpark via new formed atrium space Floor Area = 90sqm Rental = £13,560.00pa

Suite 3: Entry from side disabled access ramp and new shopfront to rear Floor Area = 65sqm Rental = £10,800.00pa

Suite 4: Upper level with access via main front door and hallway Floor Area = 124sqm Rental = £18,690.00pa

Suite 5: Upper level access from carpark to rear via stairwell Floor Area = 87sqm Rental = £13,100.00pa