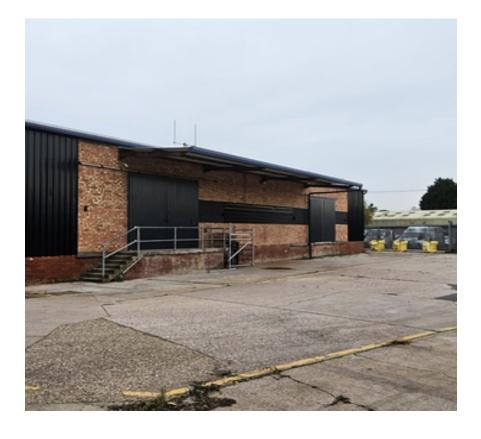

## **Full description**

 $Industrial\ Unit\ for\ Rent-Bromsgrove\ Town\ Centre$ 

This versatile industrial unit is located within walking distance of Bromsgrove town centre and offers easy access to the local amenities and transport links. The unit is situated behind the newly developed Foundry Gym, in a prime location ideal for various industrial, storage, or business uses.

#### Key Features:

- Size: Spacious unit with the option to split the space if only half is required.
- New Roof: The unit benefits from a newly installed roof, ensuring the premises

## **Bromsgrove, Worcestershire, B61**

£27000 pa

are well-maintained and energy efficient.

- 3 Phase Electricity Supply: Perfect for businesses with high power requirements.
- Roller Shutters: Secure roller shutter access provides convenience for deliveries and operations.
- Construction: Built with durable brick and block, offering a solid and secure
- Parking: On-site parking available, making it convenient for staff and customers.
- Direct Rent from Landlord: Flexible rental terms available, directly from the landlord – no agency fees.