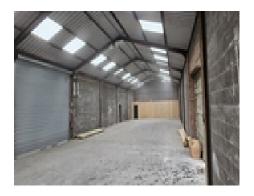

## **Full description**

 $Industrial\ Unit\ for\ Rent-Bromsgrove\ Town\ Centre$ 

This versatile industrial unit is located within walking distance of Bromsgrove town centre and offers easy access to the local amenities and transport links. The unit is situated behind the newly developed Foundry Gym, in a prime location ideal for various industrial, storage, or business uses.

#### Key Features:

- Size: Spacious unit with the option to split the space if only half is required.
- New Roof: The unit benefits from a newly installed roof, ensuring the premises

## **Bromsgrove, Worcestershire, B61**

£27000 pa

are well-maintained and energy efficient.

- 3 Phase Electricity Supply: Perfect for businesses with high power requirements.
- Roller Shutters: Secure roller shutter access provides convenience for deliveries and operations.
- Construction: Built with durable brick and block, offering a solid and secure
- Parking: On-site parking available, making it convenient for staff and customers.
- Direct Rent from Landlord: Flexible rental terms available, directly from the landlord – no agency fees.