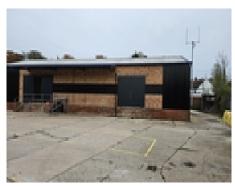

## **Full description**

 $Industrial\ Unit\ for\ Rent-Bromsgrove\ Town\ Centre$ 

This versatile industrial unit is located within walking distance of Bromsgrove town centre and offers easy access to the local amenities and transport links. The unit is situated behind the newly developed Foundry Gym, in a prime location ideal for various industrial, storage, or business uses.

#### Key Features:

- Size: Spacious unit with the option to split the space if only half is required.
- New Roof: The unit benefits from a newly installed roof, ensuring the premises

## **Bromsgrove, Worcestershire, B61**

£27000 pa

are well-maintained and energy efficient.

- 3 Phase Electricity Supply: Perfect for businesses with high power requirements.
- Roller Shutters: Secure roller shutter access provides convenience for deliveries and operations.
- Construction: Built with durable brick and block, offering a solid and secure
- Parking: On-site parking available, making it convenient for staff and customers.
- Direct Rent from Landlord: Flexible rental terms available, directly from the landlord – no agency fees.