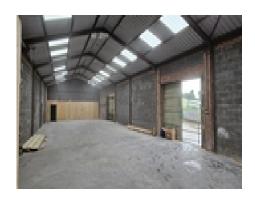

## **Full description**

 $Industrial\ Unit\ for\ Rent-Bromsgrove\ Town\ Centre$ 

This versatile industrial unit is located within walking distance of Bromsgrove town centre and offers easy access to the local amenities and transport links. The unit is situated behind the newly developed Foundry Gym, in a prime location ideal for various industrial, storage, or business uses.

#### Key Features:

- Size: Spacious unit with the option to split the space if only half is required.
- New Roof: The unit benefits from a newly installed roof, ensuring the premises

## **Bromsgrove, Worcestershire, B61**

£27000 pa

are well-maintained and energy efficient.

- 3 Phase Electricity Supply: Perfect for businesses with high power requirements.
- Roller Shutters: Secure roller shutter access provides convenience for deliveries and operations.
- Construction: Built with durable brick and block, offering a solid and secure
- Parking: On-site parking available, making it convenient for staff and customers.
- Direct Rent from Landlord: Flexible rental terms available, directly from the landlord – no agency fees.