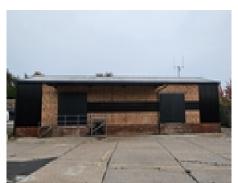

## **Full description**

 $Industrial\ Unit\ for\ Rent-Bromsgrove\ Town\ Centre$ 

This versatile industrial unit is located within walking distance of Bromsgrove town centre and offers easy access to the local amenities and transport links. The unit is situated behind the newly developed Foundry Gym, in a prime location ideal for various industrial, storage, or business uses.

#### Key Features:

- Size: Spacious unit with the option to split the space if only half is required.
- New Roof: The unit benefits from a newly installed roof, ensuring the premises

## **Bromsgrove, Worcestershire, B61**

£27000 pa

are well-maintained and energy efficient.

- 3 Phase Electricity Supply: Perfect for businesses with high power requirements.
- Roller Shutters: Secure roller shutter access provides convenience for deliveries and operations.
- Construction: Built with durable brick and block, offering a solid and secure
- Parking: On-site parking available, making it convenient for staff and customers.
- Direct Rent from Landlord: Flexible rental terms available, directly from the landlord – no agency fees.