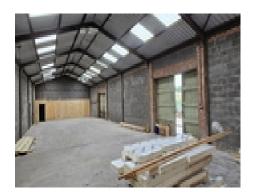

#### Key Features:

- Size: Spacious unit with the option to split the space if only half is required.
- New Roof: The unit benefits from a newly installed roof, ensuring the premises

## **Bromsgrove, Worcestershire, B61**

£27000 pa

are well-maintained and energy efficient.

- 3 Phase Electricity Supply: Perfect for businesses with high power requirements.
- Roller Shutters: Secure roller shutter access provides convenience for deliveries and operations.
- Construction: Built with durable brick and block, offering a solid and secure
- Parking: On-site parking available, making it convenient for staff and customers.
- Direct Rent from Landlord: Flexible rental terms available, directly from the landlord – no agency fees.