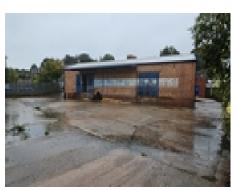

## **Full description**

 $Industrial\ Unit\ for\ Rent-Bromsgrove\ Town\ Centre$ 

This versatile industrial unit is located within walking distance of Bromsgrove town centre and offers easy access to the local amenities and transport links. The unit is situated behind the newly developed Foundry Gym, in a prime location ideal for various industrial, storage, or business uses.

#### Key Features:

- Size: Spacious unit with the option to split the space if only half is required.
- New Roof: The unit benefits from a newly installed roof, ensuring the premises

## **Bromsgrove, Worcestershire, B61**

£27000 pa

are well-maintained and energy efficient.

- 3 Phase Electricity Supply: Perfect for businesses with high power requirements.
- Roller Shutters: Secure roller shutter access provides convenience for deliveries and operations.
- Construction: Built with durable brick and block, offering a solid and secure
- Parking: On-site parking available, making it convenient for staff and customers.
- Direct Rent from Landlord: Flexible rental terms available, directly from the landlord – no agency fees.