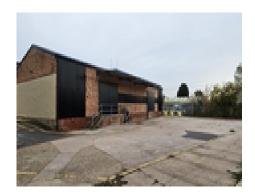

## **Full description**

 $Industrial\ Unit\ for\ Rent-Bromsgrove\ Town\ Centre$ 

This versatile industrial unit is located within walking distance of Bromsgrove town centre and offers easy access to the local amenities and transport links. The unit is situated behind the newly developed Foundry Gym, in a prime location ideal for various industrial, storage, or business uses.

#### Key Features:

- Size: Spacious unit with the option to split the space if only half is required.
- New Roof: The unit benefits from a newly installed roof, ensuring the premises

## **Bromsgrove, Worcestershire, B61**

£27000 pa

are well-maintained and energy efficient.

- 3 Phase Electricity Supply: Perfect for businesses with high power requirements.
- Roller Shutters: Secure roller shutter access provides convenience for deliveries and operations.
- Construction: Built with durable brick and block, offering a solid and secure
- Parking: On-site parking available, making it convenient for staff and customers.
- Direct Rent from Landlord: Flexible rental terms available, directly from the landlord – no agency fees.