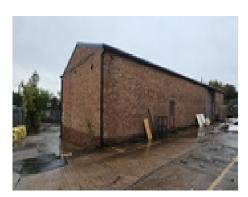

## **Full description**

 $Industrial\ Unit\ for\ Rent-Bromsgrove\ Town\ Centre$ 

This versatile industrial unit is located within walking distance of Bromsgrove town centre and offers easy access to the local amenities and transport links. The unit is situated behind the newly developed Foundry Gym, in a prime location ideal for various industrial, storage, or business uses.

#### Key Features:

- Size: Spacious unit with the option to split the space if only half is required.
- New Roof: The unit benefits from a newly installed roof, ensuring the premises

## **Bromsgrove, Worcestershire, B61**

£27000 pa

are well-maintained and energy efficient.

- 3 Phase Electricity Supply: Perfect for businesses with high power requirements.
- Roller Shutters: Secure roller shutter access provides convenience for deliveries and operations.
- Construction: Built with durable brick and block, offering a solid and secure
- Parking: On-site parking available, making it convenient for staff and customers.
- Direct Rent from Landlord: Flexible rental terms available, directly from the landlord – no agency fees.