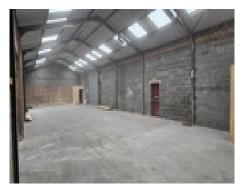

## **Full description**

 $Industrial\ Unit\ for\ Rent-Bromsgrove\ Town\ Centre$ 

This versatile industrial unit is located within walking distance of Bromsgrove town centre and offers easy access to the local amenities and transport links. The unit is situated behind the newly developed Foundry Gym, in a prime location ideal for various industrial, storage, or business uses.

#### Key Features:

- Size: Spacious unit with the option to split the space if only half is required.
- New Roof: The unit benefits from a newly installed roof, ensuring the premises

## **Bromsgrove, Worcestershire, B61**

£27000 pa

are well-maintained and energy efficient.

- 3 Phase Electricity Supply: Perfect for businesses with high power requirements.
- Roller Shutters: Secure roller shutter access provides convenience for deliveries and operations.
- Construction: Built with durable brick and block, offering a solid and secure
- Parking: On-site parking available, making it convenient for staff and customers.
- Direct Rent from Landlord: Flexible rental terms available, directly from the landlord – no agency fees.