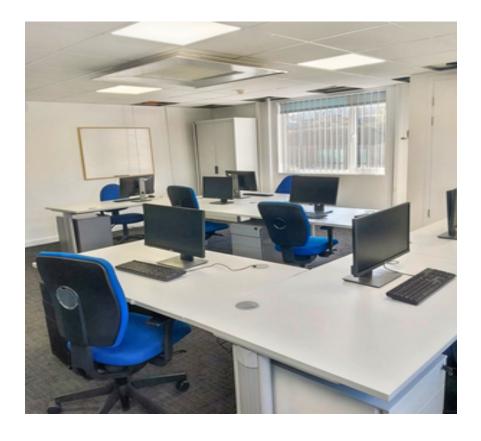

#### **Details in brief**

Available Date: 20/10/2024

Deposit: £600

Bedrooms: Bathrooms:

Length of Tenancy: N/A

Furnishing:

Type of building: Office

#### **Full features**

- Inclusive rate of all bills
- Free parking on site
- Fast Internet

### **Full description**

- Newly refurbished office suites from 250sqft
- Air Conditioned
- On Site Parking
- On Site storage units also availabale
- Fast Internet
- Kitchen
- Secure gated site
- Office furniture included
- Short term lets accepted month to month no long lease