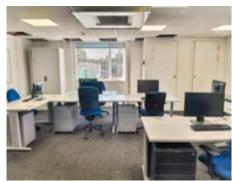

#### **Details in brief**

Available Date: 20/10/2024

Deposit: £600

Bedrooms: Bathrooms:

Length of Tenancy: N/A

Furnishing:

Type of building: Office

### **Full description**

- Newly refurbished office suites from 250sqft
- Air Conditioned
- On Site Parking
- On Site storage units also availabale
- Fast Internet
- Kitchen
- Secure gated site
- Office furniture included
- Short term lets accepted month to month no long lease