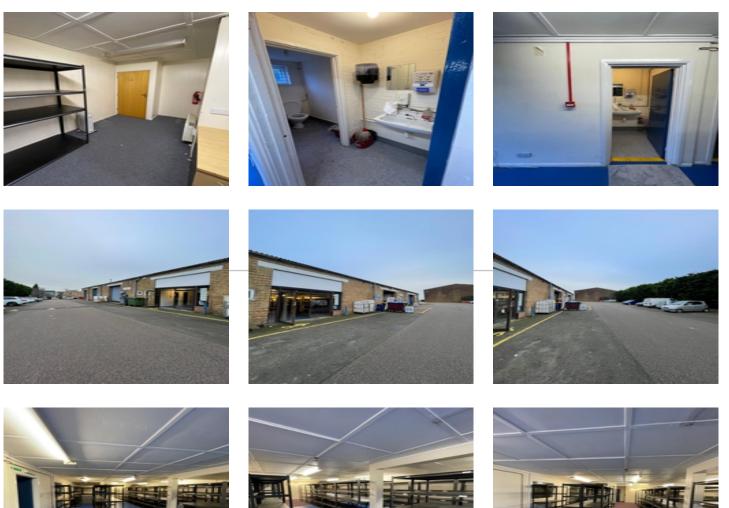

#### **Full features**

- Warehouse in best place in Luton, LU1 1LP
- Building insurance & Service charge included
- Large ground floor, mezzanine floor 2 office rooms
- Service desk, separate toilet, 3 car park
- Best place online sellers, ecommerce business
- 24/7 security service
- Close to M1 motorway for transportation
- Shelving if require, can discuss

#### **Full description**

Large well organised 1800 sq ft warehouse unit with ground floor, mezzanine and 2 office rooms to rent at Luton, Bedfordshire

Warehouse with: Large ground floor and mezzanine floor 2 office rooms, service desk, kitchen facility, and separate toilet 3 Car park Separate shutter door Location: Unit C/b, Kingsway Industrial Estate, Kingsway, Luton, LU1 1LP