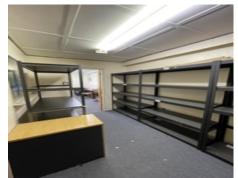

#### **Full features**

- Warehouse in best place in Luton, LU1 1LP
- Building insurance & Service charge included
- Large ground floor, mezzanine floor 2 office rooms
- Service desk, separate toilet, 3 car park
- Best place online sellers, ecommerce business
- 24/7 security service
- Close to M1 motorway for transportation
- Shelving if require, can discuss

#### **Full description**

Large well organised 1800 sq ft warehouse unit with ground floor, mezzanine and 2 office rooms to rent at Luton, Bedfordshire

Warehouse with: Large ground floor and mezzanine floor 2 office rooms, service desk, kitchen facility, and separate toilet 3 Car park Separate shutter door Location: Unit C/b, Kingsway Industrial Estate, Kingsway, Luton, LU1 1LP