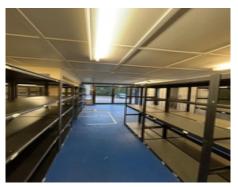

#### **Full features**

- Warehouse in best place in Luton, LU1 1LP
- Building insurance & Service charge included
- Large ground floor, mezzanine floor 2 office rooms
- Service desk, separate toilet, 3 car park
- Best place online sellers, ecommerce business
- 24/7 security service
- Close to M1 motorway for transportation
- Shelving if require, can discuss

#### **Full description**

Large well organised 1800 sq ft warehouse unit with ground floor, mezzanine and 2 office rooms to rent at Luton, Bedfordshire

Warehouse with: Large ground floor and mezzanine floor 2 office rooms, service desk, kitchen facility, and separate toilet 3 Car park Separate shutter door Location: Unit C/b, Kingsway Industrial Estate, Kingsway, Luton, LU1 1LP