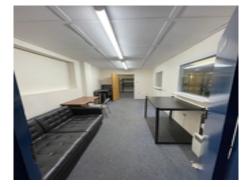

#### **Full features**

- Warehouse in best place in Luton, LU1 1LP
- Building insurance & Service charge included
- Large ground floor, mezzanine floor 2 office rooms
- Service desk, separate toilet, 3 car park
- Best place online sellers, ecommerce business
- 24/7 security service
- Close to M1 motorway for transportation
- Shelving if require, can discuss

#### **Full description**

Large well organised 1800 sq ft warehouse unit with ground floor, mezzanine and 2 office rooms to rent at Luton, Bedfordshire

Warehouse with: Large ground floor and mezzanine floor 2 office rooms, service desk, kitchen facility, and separate toilet 3 Car park Separate shutter door Location: Unit C/b, Kingsway Industrial Estate, Kingsway, Luton, LU1 1LP