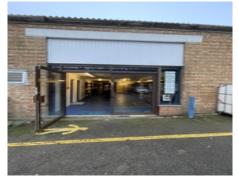

#### **Full features**

- Warehouse in best place in Luton, LU1 1LP
- Building insurance & Service charge included
- Large ground floor, mezzanine floor 2 office rooms
- Service desk, separate toilet, 3 car park
- Best place online sellers, ecommerce business
- 24/7 security service
- Close to M1 motorway for transportation
- Shelving if require, can discuss

#### **Full description**

Large well organised 1800 sq ft warehouse unit with ground floor, mezzanine and 2 office rooms to rent at Luton, Bedfordshire

Warehouse with: Large ground floor and mezzanine floor 2 office rooms, service desk, kitchen facility, and separate toilet 3 Car park Separate shutter door Location: Unit C/b, Kingsway Industrial Estate, Kingsway, Luton, LU1 1LP