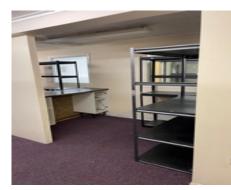

#### **Full features**

- Warehouse in best place in Luton, LU1 1LP
- Building insurance & Service charge included
- Large ground floor, mezzanine floor 2 office rooms
- Service desk, separate toilet, 3 car park
- Best place online sellers, ecommerce business
- 24/7 security service
- Close to M1 motorway for transportation
- Shelving if require, can discuss

#### **Full description**

Large well organised 1800 sq ft warehouse unit with ground floor, mezzanine and 2 office rooms to rent at Luton, Bedfordshire

Warehouse with: Large ground floor and mezzanine floor 2 office rooms, service desk, kitchen facility, and separate toilet 3 Car park Separate shutter door Location: Unit C/b, Kingsway Industrial Estate, Kingsway, Luton, LU1 1LP