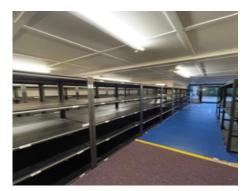

#### **Full features**

- Warehouse in best place in Luton, LU1 1LP
- Building insurance & Service charge included
- Large ground floor, mezzanine floor 2 office rooms
- Service desk, separate toilet, 3 car park
- Best place online sellers, ecommerce business
- 24/7 security service
- Close to M1 motorway for transportation
- Shelving if require, can discuss

#### **Full description**

Large well organised 1800 sq ft warehouse unit with ground floor, mezzanine and 2 office rooms to rent at Luton, Bedfordshire

Warehouse with: Large ground floor and mezzanine floor 2 office rooms, service desk, kitchen facility, and separate toilet 3 Car park Separate shutter door Location: Unit C/b, Kingsway Industrial Estate, Kingsway, Luton, LU1 1LP