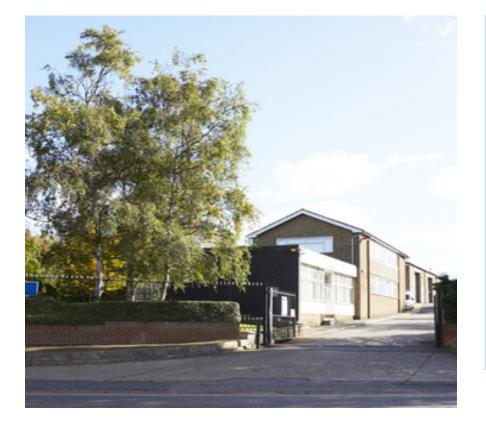

#### **Full description**

Large well organised 1800 sq ft warehouse unit with ground floor, mezzanine and 2 office rooms to rent at Luton, Bedfordshire

Warehouse with: Large ground floor and mezzanine floor 2 office rooms, service desk, kitchen facility, and separate toilet 3 Car park Separate shutter door Location: Unit C/b, Kingsway Industrial Estate, Kingsway, Luton, LU1 1LP