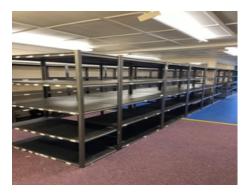

#### **Full features**

- Warehouse in best place in Luton, LU1 1LP
- Building insurance & Service charge included
- Large ground floor, mezzanine floor 2 office rooms
- Service desk, separate toilet, 3 car park
- Best place online sellers, ecommerce business
- 24/7 security service
- Close to M1 motorway for transportation
- Shelving if require, can discuss

#### **Full description**

Large well organised 1800 sq ft warehouse unit with ground floor, mezzanine and 2 office rooms to rent at Luton, Bedfordshire

Warehouse with: Large ground floor and mezzanine floor 2 office rooms, service desk, kitchen facility, and separate toilet 3 Car park Separate shutter door Location: Unit C/b, Kingsway Industrial Estate, Kingsway, Luton, LU1 1LP