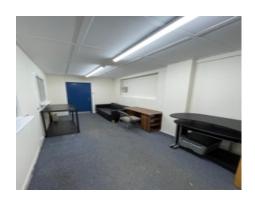

#### **Full description**

Large well organised 1800 sq ft warehouse unit with ground floor, mezzanine and 2 office rooms to rent at Luton, Bedfordshire

Warehouse with: Large ground floor and mezzanine floor 2 office rooms, service desk, kitchen facility, and separate toilet 3 Car park Separate shutter door Location: Unit C/b, Kingsway Industrial Estate, Kingsway, Luton, LU1 1LP