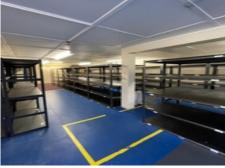

#### **Full features**

- Warehouse in best place in Luton, LU1 1LP
- Building insurance & Service charge included
- Large ground floor, mezzanine floor 2 office rooms
- Service desk, separate toilet, 3 car park
- Best place online sellers, ecommerce business
- 24/7 security service
- Close to M1 motorway for transportation
- Shelving if require, can discuss

#### **Full description**

Large well organised 1800 sq ft warehouse unit with ground floor, mezzanine and 2 office rooms to rent at Luton, Bedfordshire

Warehouse with: Large ground floor and mezzanine floor 2 office rooms, service desk, kitchen facility, and separate toilet 3 Car park Separate shutter door Location: Unit C/b, Kingsway Industrial Estate, Kingsway, Luton, LU1 1LP