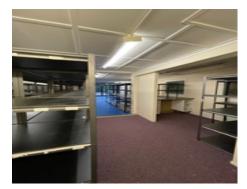

#### **Full features**

- Warehouse in best place in Luton, LU1 1LP
- Building insurance & Service charge included
- Large ground floor, mezzanine floor 2 office rooms
- Service desk, separate toilet, 3 car park
- Best place online sellers, ecommerce business
- 24/7 security service
- Close to M1 motorway for transportation
- Shelving if require, can discuss

#### **Full description**

Large well organised 1800 sq ft warehouse unit with ground floor, mezzanine and 2 office rooms to rent at Luton, Bedfordshire

Warehouse with: Large ground floor and mezzanine floor 2 office rooms, service desk, kitchen facility, and separate toilet 3 Car park Separate shutter door Location: Unit C/b, Kingsway Industrial Estate, Kingsway, Luton, LU1 1LP