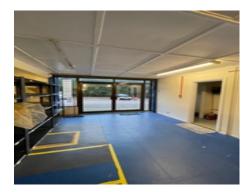

#### **Full features**

- Warehouse in best place in Luton, LU1 1LP
- Building insurance & Service charge included
- Large ground floor, mezzanine floor 2 office rooms
- Service desk, separate toilet, 3 car park
- Best place online sellers, ecommerce business
- 24/7 security service
- Close to M1 motorway for transportation
- Shelving if require, can discuss

#### **Full description**

Large well organised 1800 sq ft warehouse unit with ground floor, mezzanine and 2 office rooms to rent at Luton, Bedfordshire

Warehouse with: Large ground floor and mezzanine floor 2 office rooms, service desk, kitchen facility, and separate toilet 3 Car park Separate shutter door Location: Unit C/b, Kingsway Industrial Estate, Kingsway, Luton, LU1 1LP