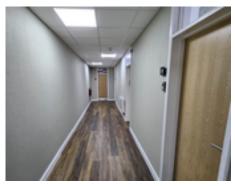

### **Full description**

Newly fitted out office, with great location within walking distance to the centre of Camborne, the site used to be the location of the former Camborne fire and rescue station Property comprises: Office Versatile newly fitted out office space 4.4m x 3.6m (approx) Road frontage Front: Large new white double glazed windows Secure new ash veneer door Great lighting with natural light with large window and new energy efficient lighting 2 walls with dado trunking and electric plugs and network connections Private secure wifi Expensive cost efficient heating Cost efficient metered electric Emergency lighting Intercom to entrance Communal space comprises of: Disabled toilet Disabled toilet with all sundries included (electric hand driers, soap etc.) Kitchen area Newly fitted kitchen Washing machine Fridge Microwave Plates/dishes/cutlery Additionals: Full CCTV around site,

# Camborne, Cornwall, TR14

£695 pcm

accessible by PC or mobile device Signage directory at Entrance and Site Painting & Decoration of the external of the property External lighting Communal Fire Risk Assessment Maintenance of Fire Extinguisher Maintenance of Fire Alarm Site bins (fair usage policy applies) Broadband speeds – the property benefits of FIBRE to the property speeds achievable are in excess of 900 mb connection. Local transport Bus stop – 2 minutes' walk Train station – 10 minutes walk Airport – 45 minutes by car