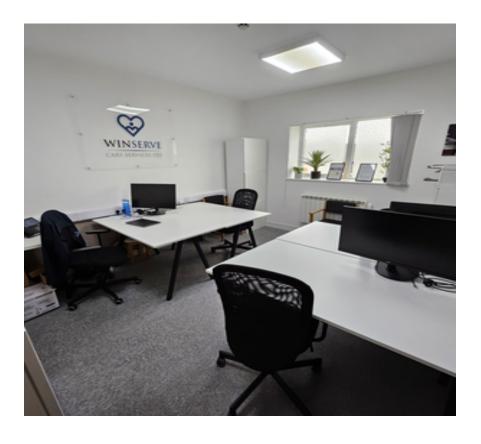

#### **Full features**

- Recently fitted out office space
- Designated car parking
- Kitchen, Toilets and Shower
- Quality economical heating
- High speed secure fiber included
- Secure site with full CCTV included
- Fully fitted kitchen with dishwasher

### **Full description**

Newly fitted out office, with great location within walking distance to the centre of Camborne, the site used to be the location of the former Camborne fire and rescue station Property comprises: Office Versatile newly fitted out office space 4.4m x 3.6m (approx) Road frontage Front: Large new white double glazed windows Secure new ash veneer door Great lighting with natural light with large window and new energy efficient lighting 2 walls with dado trunking and electric plugs and network connections Private secure wifi Expensive cost efficient heating Cost efficient metered electric Emergency lighting Intercom to entrance Communal space comprises of: Disabled toilet Disabled toilet with all sundries included (electric hand driers, soap etc.) Kitchen area Newly fitted kitchen Washing machine Fridge Microwave Plates/dishes/cutlery Additionals: Full CCTV around site,