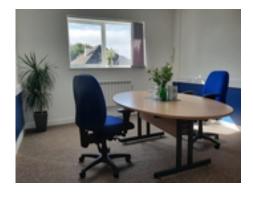

### **Full description**

Newly fitted out office, with great location within walking distance to the centre of Camborne, the site used to be the location of the former Camborne fire and rescue station Property comprises: Office Versatile newly fitted out office space 4.4m x 3.6m (approx) Road frontage Front: Large new white double glazed windows Secure new ash veneer door Great lighting with natural light with large window and new energy efficient lighting 2 walls with dado trunking and electric plugs and network connections Private secure wifi Expensive cost efficient heating Cost efficient metered electric Emergency lighting Intercom to entrance Communal space comprises of: Disabled toilet Disabled toilet with all sundries included (electric hand driers, soap etc.) Kitchen area Newly fitted kitchen Washing machine Fridge Microwave Plates/dishes/cutlery Additionals: Full CCTV around site,