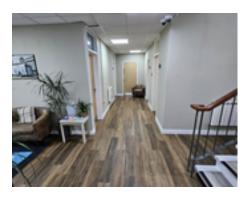

### **Full description**

Newly fitted out office, with great location within walking distance to the centre of Camborne, the site used to be the location of the former Camborne fire and rescue station Property comprises: Office Versatile newly fitted out office space 4.4m x 3.6m (approx) Road frontage Front: Large new white double glazed windows Secure new ash veneer door Great lighting with natural light with large window and new energy efficient lighting 2 walls with dado trunking and electric plugs and network connections Private secure wifi Expensive cost efficient heating Cost efficient metered electric Emergency lighting Intercom to entrance Communal space comprises of: Disabled toilet Disabled toilet with all sundries included (electric hand driers, soap etc.) Kitchen area Newly fitted kitchen Washing machine Fridge Microwave Plates/dishes/cutlery Additionals: Full CCTV around site,

# Camborne, Cornwall, TR14

£695 pcm

accessible by PC or mobile device Signage directory at Entrance and Site Painting & Decoration of the external of the property External lighting Communal Fire Risk Assessment Maintenance of Fire Extinguisher Maintenance of Fire Alarm Site bins (fair usage policy applies) Broadband speeds – the property benefits of FIBRE to the property speeds achievable are in excess of 900 mb connection. Local transport Bus stop – 2 minutes' walk Train station – 10 minutes walk Airport – 45 minutes by car