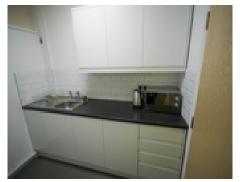

#### **Full features**

- Recently fitted out office space
- Designated car parking
- Kitchen, Toilets and Shower
- Quality economical heating
- High speed secure fiber included
- Secure site with full CCTV included
- Fully fitted kitchen with dishwasher

### **Full description**

Newly fitted out office, with great location within walking distance to the centre of Camborne, the site used to be the location of the former Camborne fire and rescue station Property comprises: Office Versatile newly fitted out office space 4.4m x 3.6m (approx) Road frontage Front: Large new white double glazed windows Secure new ash veneer door Great lighting with natural light with large window and new energy efficient lighting 2 walls with dado trunking and electric plugs and network connections Private secure wifi Expensive cost efficient heating Cost efficient metered electric Emergency lighting Intercom to entrance Communal space comprises of: Disabled toilet Disabled toilet with all sundries included (electric hand driers, soap etc.) Kitchen area Newly fitted kitchen Washing machine Fridge Microwave Plates/dishes/cutlery Additionals: Full CCTV around site,