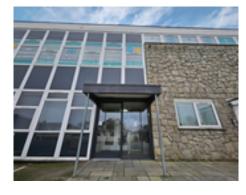

### **Full description**

Newly fitted out office, with great location within walking distance to the centre of Camborne, the site used to be the location of the former Camborne fire and rescue station Property comprises: Office Versatile newly fitted out office space 4.4m x 3.6m (approx) Road frontage Front: Large new white double glazed windows Secure new ash veneer door Great lighting with natural light with large window and new energy efficient lighting 2 walls with dado trunking and electric plugs and network connections Private secure wifi Expensive cost efficient heating Cost efficient metered electric Emergency lighting Intercom to entrance Communal space comprises of: Disabled toilet Disabled toilet with all sundries included (electric hand driers, soap etc.) Kitchen area Newly fitted kitchen Washing machine Fridge Microwave Plates/dishes/cutlery Additionals: Full CCTV around site,