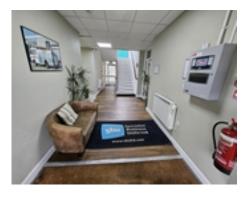

### **Full description**

Newly fitted out office, with great location within walking distance to the centre of Camborne, the site used to be the location of the former Camborne fire and rescue station Property comprises: Office Versatile newly fitted out office space 4.4m x 3.6m (approx) Road frontage Front: Large new white double glazed windows Secure new ash veneer door Great lighting with natural light with large window and new energy efficient lighting 2 walls with dado trunking and electric plugs and network connections Private secure wifi Expensive cost efficient heating Cost efficient metered electric Emergency lighting Intercom to entrance Communal space comprises of: Disabled toilet Disabled toilet with all sundries included (electric hand driers, soap etc.) Kitchen area Newly fitted kitchen Washing machine Fridge Microwave Plates/dishes/cutlery Additionals: Full CCTV around site,