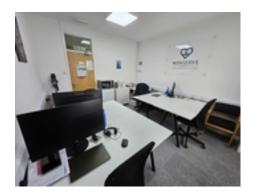

### **Full description**

Newly fitted out office, with great location within walking distance to the centre of Camborne, the site used to be the location of the former Camborne fire and rescue station Property comprises: Office Versatile newly fitted out office space 4.4m x 3.6m (approx) Road frontage Front: Large new white double glazed windows Secure new ash veneer door Great lighting with natural light with large window and new energy efficient lighting 2 walls with dado trunking and electric plugs and network connections Private secure wifi Expensive cost efficient heating Cost efficient metered electric Emergency lighting Intercom to entrance Communal space comprises of: Disabled toilet Disabled toilet with all sundries included (electric hand driers, soap etc.) Kitchen area Newly fitted kitchen Washing machine Fridge Microwave Plates/dishes/cutlery Additionals: Full CCTV around site,