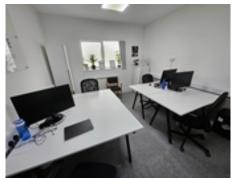

### **Full description**

Newly fitted out office, with great location within walking distance to the centre of Camborne, the site used to be the location of the former Camborne fire and rescue station Property comprises: Office Versatile newly fitted out office space 4.4m x 3.6m (approx) Road frontage Front: Large new white double glazed windows Secure new ash veneer door Great lighting with natural light with large window and new energy efficient lighting 2 walls with dado trunking and electric plugs and network connections Private secure wifi Expensive cost efficient heating Cost efficient metered electric Emergency lighting Intercom to entrance Communal space comprises of: Disabled toilet Disabled toilet with all sundries included (electric hand driers, soap etc.) Kitchen area Newly fitted kitchen Washing machine Fridge Microwave Plates/dishes/cutlery Additionals: Full CCTV around site,