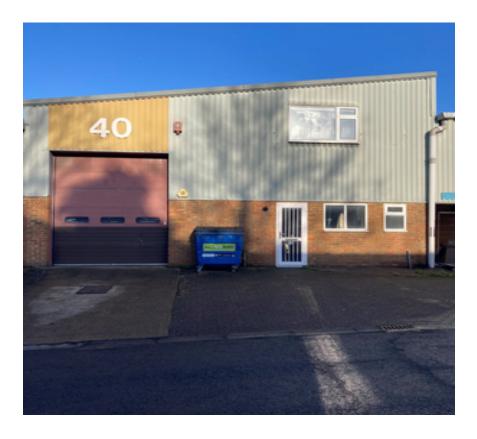

### **Full description**

A modern industrial/warehouse unit with mezzanine level, vehicle loading bay, forecourt parking area and additional parking.

Central heating, two toilets and small kitchen area.

 $Ground \hbox{--} 1400 \hbox{ sq. fworkshop/storage with separate toilet} \hbox{ and small kitchen area}$ 

Mezzanine - 330 sq. f office with second separate toilet

Mezzanine - 950 sq. f storage

Total space approx. 2,680 sq. ft (249 sq. m)

Situated in the Bookham Industrial Estate accessed via a coded security gate on